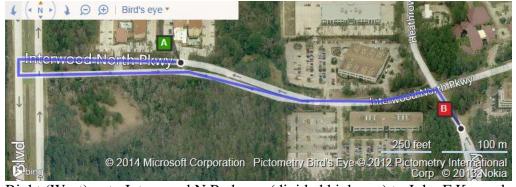

## **Directions to Office:**

Right (West) onto Interwood N Parkway (divided highway) to John F Kennedy Blvd (0.1 mi.). Make a U-Turn by turning Left (South) onto JFK Blvd, then immediately Left (East) again back onto Interwood N Parkway. Note: The divided Parkway becomes two-way shortly East of the Hotel. Go about 0.5 mi. total to 1<sup>st</sup> Right (South) and turn onto Heathrow Forest Pkwy. Go approximately 0.3 miles; Office will be on Left, just before this parkway splits to become divided, at 14950 Heathrow Forest Parkway, Suite 170, Houston, TX 77032