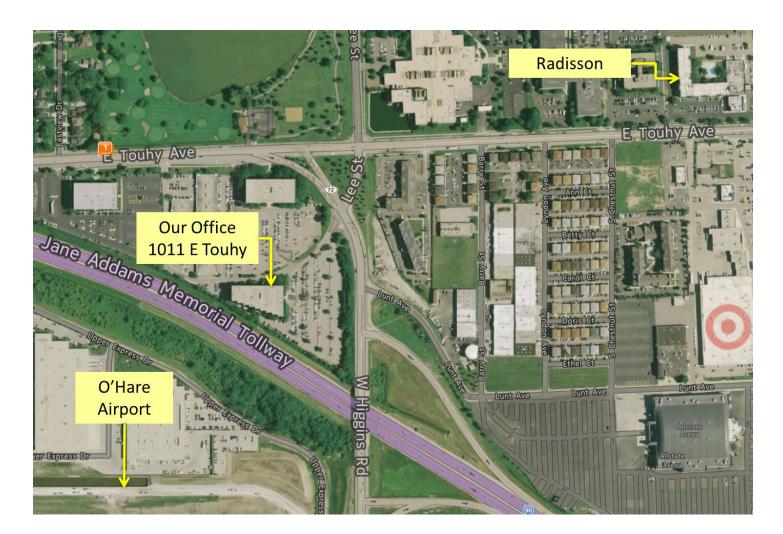

## Useful Driving Notes for the Chicago, IL Training Facility

Office Address: 1011 E Touhy Avenue

Suite 440

Des Plaines, IL 60018

- Note that many of the interstates (or portions of them) are TOLL roads. (I-90, I-94, I-294)
- Our office is located within 5 miles of the entrance to O'Hare International Airport. (We are located immediately behind the airport itself.)
- There is a deli/restaurant located within this office building. Additional restaurants are nearby, but are not necessarily within walking distance.
- Take the elevators to the 4<sup>th</sup> floor and turn left. Our Suite is located near the end of the corridor and the door will be on the right.
- Our office is approximately 18 miles from downtown Chicago. If you want to visit the downtown area, you may want to consider using the local commuter train (CTA) since traffic is often very heavy heading into and out of Chicago. Link: <a href="http://www.transitchicago.com/">http://www.transitchicago.com/</a>